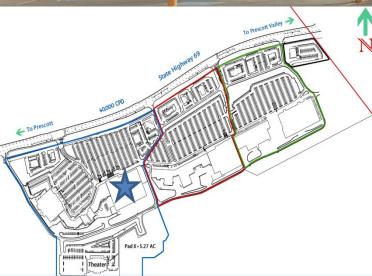

## Frontier Village Shopping Center Prime Anchor Position ±110,000

Central Arizona's Top Leasing Retail Center

Phase I Anchor Position is located in the Frontier Village Shopping Center in Prescott, Arizona. 110,000± s.f. with large front parking field, loading docks and nursery entrance.

Power Center is 680,000± with a parking ratio of 5.9/1000 and is anchored by the strongest national brand mix in the market, including Home Depot, Target, Ross, Petco, OfficeMax, Harbor Freight, Red Lobster, Applebee's, Burger King and more.